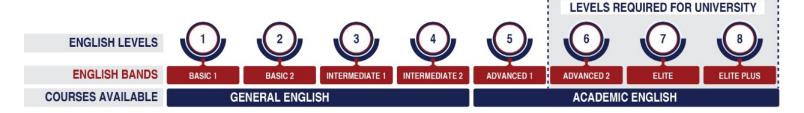

#### Levels

To further propel a conducive learning environment, OHLA offers 8 ESL levels. Students sit for a Placement Exam on their first day of class to evaluate their current linguistic skills. Students are then placed in the appropriate English level. Pre-arrival online testing can be organized upon request.

#### Levels Required

#### **Test Comparison**

| OHLA LEVELS    | INTERNET-BASED<br>TOEFL | COMPUTER-BASED<br>TOEFL | PAPER-BASED<br>TOEFL | IELTS | PEARSON<br>VERSANT |
|----------------|-------------------------|-------------------------|----------------------|-------|--------------------|
| ELITE PLUS     | 100                     | 250                     | 603                  | 8.0   | 70                 |
| ELITE          | 90                      | 233                     | 577                  | 7.5   | 66                 |
| ADVANCED 2     | 80                      | 213                     | 550                  | 7.0   | 62                 |
| ADVANCED 1     | 68                      | 190                     | 520                  | 6.0   | 58                 |
| INTERMEDIATE 2 | 58                      | 167                     | 493                  | 5.0   | 53                 |
| INTERMEDIATE 1 | 50                      | 143                     | 463                  | 4.0   | 50                 |
| BASIC 2        | 37                      | 110                     | 420                  | 3.0   | 43                 |
| BASIC 1        | 24                      | 77                      | 373                  | 2.0   | 37                 |

# Advanced 2 is the equivalent of 80 on TOEFL or 7.0 on IELTS ELITE is the equivalent of 90 on TOEFL or 7.5 on IELTS

| OHLA Aventura      |
|--------------------|
| OHLA Boca Raton    |
| OHLA Brickell      |
| OHLA Celebration   |
| OHLA MetroWest     |
| OHLA Tampa         |
| OHI A Winter Garde |