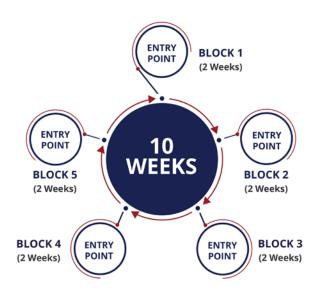

#### **Entry Point**

Each level lasts 10 weeks and is subdivided in six 2-week-units called "blocks". Students may commence their language studies at the beginning of any two-week block (every second Monday).

The blocks are designed to be as self-contained and noncumulative as possible, resulting in a progression of skill development, which will maximize the learning experience.

| OHLA Aventura             | 711 N. Federal Highway   | Suite 201         | Hallandale Beach     | FL 33009 | Tel: (786) 567-4950 |
|---------------------------|--------------------------|-------------------|----------------------|----------|---------------------|
| OHLA Boca Raton           | 4205 West Hillsboro Blvd | Main floor        | <b>Coconut Creek</b> | FL 33073 | Tel: (561) 275-5100 |
| OHLA Brickell             | 825 Brickell Bay Drive   | <b>Suite 1850</b> | Miami                | FL 33131 | Tel: (305) 379-4027 |
| OHLA Celebration          | 715 Bloom Street         | Suite 200         | Celebration          | FL 34747 | Tel: (407) 502-2500 |
| OHLA MetroWest            | 1701 Park Centre Drive   | Suite 100         | Orlando              | FL 32835 | Tel: (321) 325-9090 |
| OHLA Tampa                | 6800 N Dale Mabry Hwy    | Suite 124         | Tampa                | FL 33614 | Tel: (813) 537-5900 |
| <b>OHLA Winter Garden</b> | 13211 Reams Rd           | Suite 120         | Windermere           | FL 34786 | Tel: (407) 809-4570 |