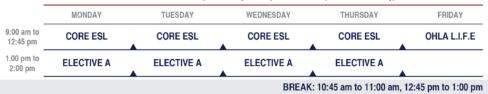

#### SUPER INTENSIVE PROGRAM - 30 LESSONS PER WEEK - F1 VISA

Core ESL & Electives (26 lessons per week) + OHLA L.I.F.E (4 Lessons on Friday)

|                        | MONDAY     | TUESDAY    | WEDNESDAY  | THURSDAY   | FRIDAY       |
|------------------------|------------|------------|------------|------------|--------------|
| 9:00 am to<br>12:45 pm | CORE ESL   | CORE ESL   | CORE ESL   | CORE ESL   | OHLA L.I.F.E |
| 1:00 pm to<br>2:00 pm  | ELECTIVE A | ELECTIVE A | ELECTIVE A | ELECTIVE A |              |
| 2:30 pm to<br>3:30 pm  | ELECTIVE B | ELECTIVE B | ELECTIVE B | ELECTIVE B |              |