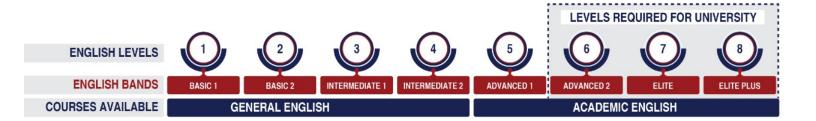

#### Levels

To further propel a conducive learning environment, OHLA offers 8 ESL levels. Students sit for a Placement Exam on their first day of class to evaluate their current linguistic skills. Students are then placed in the appropriate English level. Pre-arrival online testing can be organized upon request.

#### Levels Required