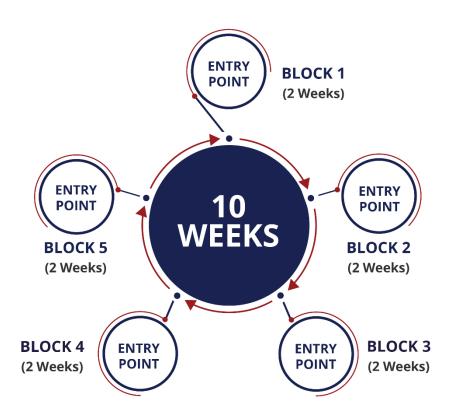

# Levels Offered at **OHLA**?

- ► There are a total of 8 English levels. Depending on the time of the year each level is 10 weeks.
- ▶ On the first day at OHLA, students will be tested to see in which level they belong.

### Session Entry Point

Levels are subdivided in 2-week units called "blocks". Students may commence their studies at the beginning of any block, every second Monday of the month.